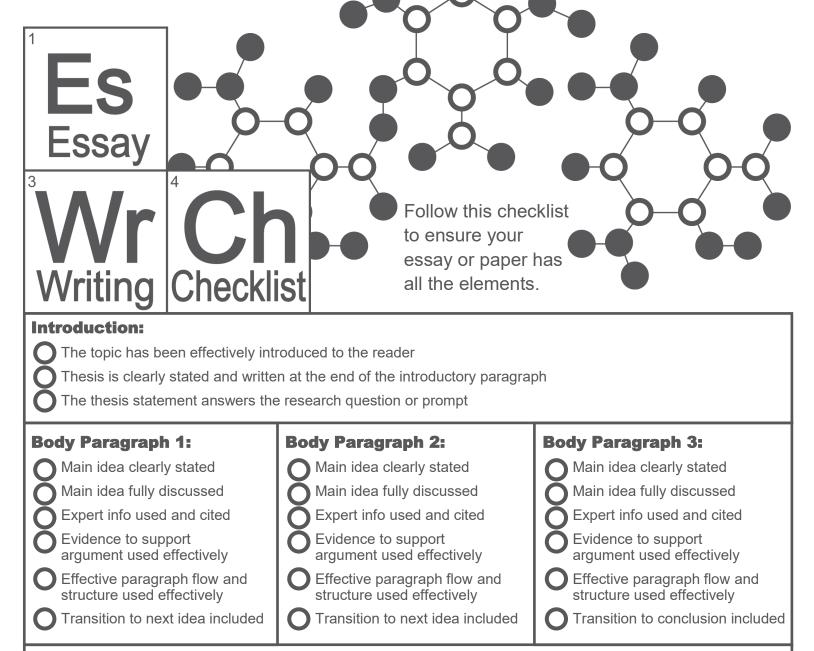

## **Conclusion:**

An effective transition from the body paragraphs is present

Connections between ideas from body paragraphs have been made

Thesis is restated (but not word-for-word)

## **Citations:**

All outside ideas and sources have a citation

References and citations are properly formatted

The appropriate amount of scholarly sources have been used

Reference page is included

## **Editing & Style:**

Formal, third-person language is used with appropriate flow

Sentences are concise and free from unnecessary wordiness and extra content

Grammar and spelling is correct, including avoiding the use of contractions ("don't," "it's," "can't," etc.)

Paper/essay has been proofread by you and by another person with corrections included.